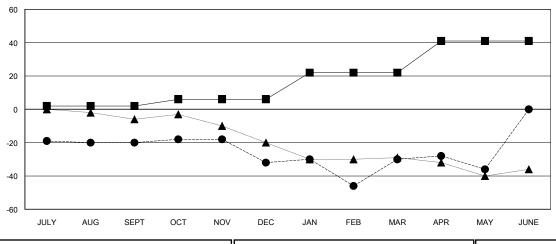

## GOALS AND ACTUAL MEMBERS CUMULATIVE

| -■- MEMBER GROWTH NET GOAL        |
|-----------------------------------|
| - ● - MEMBER GROWTH ACTUAL        |
| - ▲ - LAST YEAR MEMBERSHIP ACTUAL |
|                                   |
|                                   |
|                                   |

| Members               |                           |                         |                                              |  |  |  |  |
|-----------------------|---------------------------|-------------------------|----------------------------------------------|--|--|--|--|
| RESULTS FOR 2017-2018 |                           |                         |                                              |  |  |  |  |
| QUARTER               | MEMBER GROWTH NET<br>GOAL | MEMBER GROWTH<br>ACTUAL | DROPPED MEMBERS ACTUAL (including transfers) |  |  |  |  |
| JULY/AUG/SEPT         | 2                         | 2                       | 21                                           |  |  |  |  |
| OCT/NOV/DEC           | 4                         | 5                       | 17                                           |  |  |  |  |
| JAN/FEB/MAR           | 16                        | 25                      | 22                                           |  |  |  |  |
| APR/MAY/JUNE          | 19                        | 10                      | 16                                           |  |  |  |  |