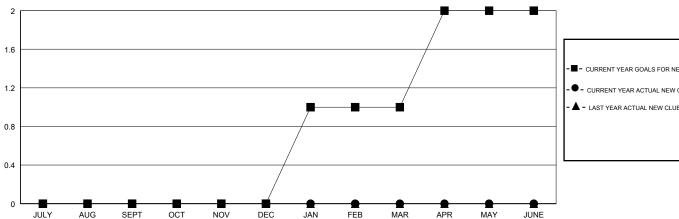

## GOALS AND ACTUAL NEW CLUBS CUMULATIVE

## **LOCATION BULGARIA**

| Clubs                    |               |           |               |  |  |
|--------------------------|---------------|-----------|---------------|--|--|
| RESULTS FOR 2017-2018    |               |           |               |  |  |
| QUARTER                  | NEW CLUB GOAL | NEW CLUBS | DROPPED CLUBS |  |  |
| JULY/AUG/SEPT            | 0             | 0         | 1             |  |  |
| OCT/NOV/DEC  JAN/FEB/MAR | 0<br>1        | 0         | 1             |  |  |
| APR/MAY/JUNE             | 1             | 0         | 0             |  |  |